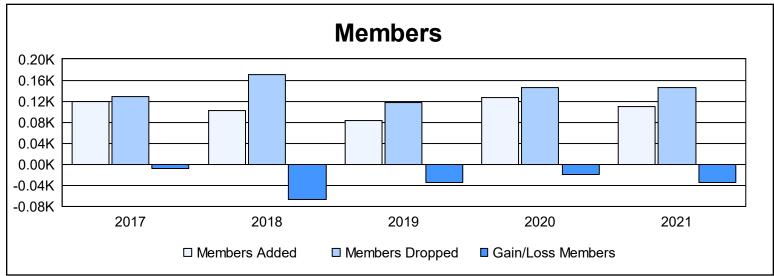

District 5 NE As of June 2021 Cumulative

| Year      | New<br>Clubs | Dropped<br>Clubs | Gain/<br>Loss<br>Clubs | New<br>Members | Charter<br>Members | Reinstate<br>Members | Transfer<br>Members | Total<br>Member<br>Added | Total<br>Members<br>Dropped | Gain/<br>Loss<br>Members |
|-----------|--------------|------------------|------------------------|----------------|--------------------|----------------------|---------------------|--------------------------|-----------------------------|--------------------------|
| 2016-2017 | 0            | 1                | -1                     | 114            | 0                  | 2                    | 4                   | 120                      | 129                         | -9                       |
| 2017-2018 | 0            | 1                | -1                     | 93             | 0                  | 4                    | 6                   | 103                      | 170                         | -67                      |
| 2018-2019 | 0            | 0                | 0                      | 75             | 0                  | 1                    | 7                   | 83                       | 118                         | -35                      |
| 2019-2020 | 1            | 2                | -1                     | 76             | 35                 | 7                    | 8                   | 126                      | 146                         | -20                      |
| 2020-2021 | 1            | 1                | 0                      | 65             | 32                 | 6                    | 7                   | 110                      | 145                         | -35                      |
| Average   | 0            | 1                | -1                     | 85             | 13                 | 4                    | 6                   | 108                      | 142                         | -33                      |